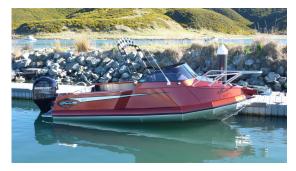

## **Information**

The secret to Kiwi-Kraft's outstanding on-water performance is the unique hull design, which features a variable dead rise thus creating a long bow. This leads to fine entry characteristics and the soft dry ride that Kiwi-Kraft are renowned for.

Twin planing strakes, that run the full length of the hull, give superior lift leading to better planing and improved fuel consumption. The strakes also give the Kiwi-Kraft boats better grip and stability on the turns and in following seas.

All Kiwi-Kraft boats are positive buoyancy boats, making them virtually unsinkable, even when full of water and with a full contingent of passengers.

The Aqualine Model range also offers higher sides (800mm) and pushed back transom for more internal space and free board