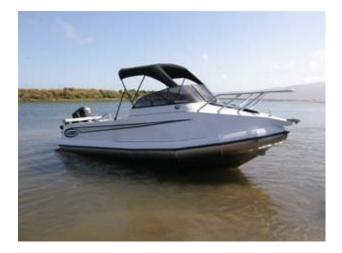

## Aqualine 545 Enquire for Pricing

## **Information**

The secret to Kiwi-Kraft's outstanding on-water performance is the unique hull design, which features a variable dead rise thus creating a long bow. This leads to fine entry characteristics and the soft dry ride that Kiwi-Kraft are renowned for.

Twin planing strakes, that run the full length of the hull, give superior lift leading to better planing and improved fuel consumption. The strakes also give the Kiwi-Kraft boats better grip and stability on the turns and in following seas.

All Kiwi-Kraft boats are positive buoyancy boats, making them virtually unsinkable, even when full of water and with a full contingent of passengers.

The Aqualine Model range also offers higher sides (800mm) and pushed back transom for more internal space and free board