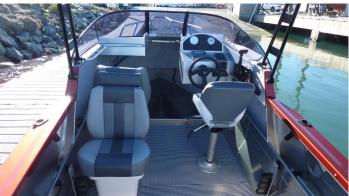

## Aqualine 545 Enquire for Pricing

All Kiwi-Kraft boats are positive buoyancy boats, making them virtually unsinkable, even when full of water and with a full contingent of passengers.

The Aqualine Model range also offers higher sides (800mm) and pushed back transom for more internal space and free board