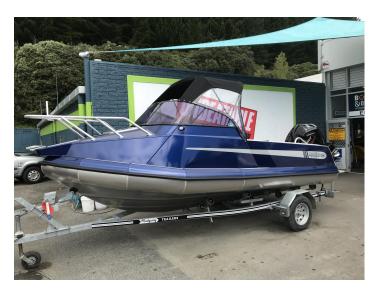

## Aqualine 545 Enquire for Pricing

## **Information**

The secret to Kiwi-Kraft's outstanding on-water performance is the unique hull design, which features a variable dead rise thus creating a long bow. This leads to fine entry characteristics and the soft dry ride that Kiwi-Kraft are renowned for.

Twin planing strakes, that run the full length of the hull, give superior lift leading to better planing and improved fuel consumption. The strakes also give the Kiwi-Kraft boats better grip and stability on the turns and in following seas.

All Kiwi-Kraft boats are positive buoyancy boats, making them virtually unsinkable, even when full of water and with a full contingent of passengers.

The Aqualine Model range also offers higher sides (800mm) and pushed back transom for more internal space and free board