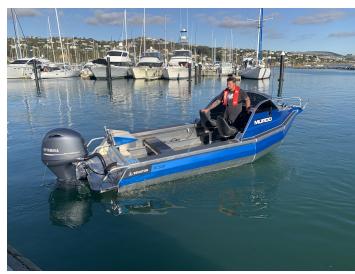

## Senator RC540 Enquire for Pricing

## Information

With a larger cockpit area, the RC540 provides plenty of room on board while still being easy to tow with smaller vehicles.

It's a proven performer, with up to 115 horsepower and capable of carrying the load of your choice to and from your favourite spots in comfort and with ease.