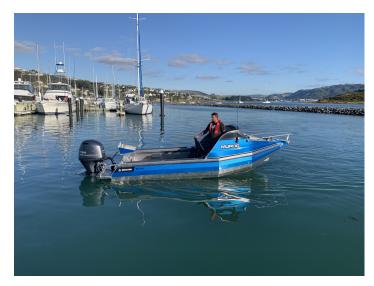

## Senator RC540 Enquire for Pricing

## Information

With a larger cockpit area, the RC540 provides plenty of room on board while still being easy to tow with smaller vehicles.

It's a proven performer, with up to 115 horsepower and capable of carrying the load of your choice to and from your favourite spots in comfort and with ease.