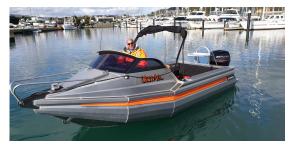

## Senator RC540 Enquire for Pricing

## Information

With a larger cockpit area, the RC540 provides plenty of room on board while still being easy to tow with smaller vehicles.

It's a proven performer, with up to 115 horsepower and capable of carrying the load of your choice to and from your favourite spots in comfort and with ease.