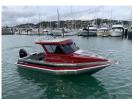

## Information

A personal favorite of the Boat City Team the RH 690 has beefed up construction extra width, depth and size makes for an awesome rugged water fishing machine! Large storage areas including under floor storage and dive bottle shelves built into the pontoons at floor level are standard features.

The 2.5m beam gives the boat large volume, plus a deck interior width of nearly two metres, giving serious divers and fisho's plenty of room to move.

Senator's RH690 can be powered with up to 250 horsepower, giving you the ability to quickly access offshore fishing areas with confidence. Twin motor and stern drive options are available.