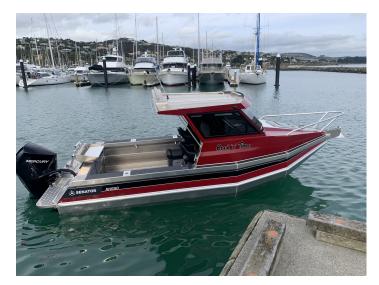

## Information

A personal favorite of the Boat City Team the RH 690 has beefed up construction extra width, depth and size makes for an awesome rugged water fishing machine! Large storage areas including under floor storage and dive bottle shelves built into the pontoons at floor level are standard features.

The 2.5m beam gives the boat large volume, plus a deck interior width of nearly two metres, giving serious divers and fisho's plenty of room to move.

Senator's RH690 can be powered with up to 250 horsepower, giving you the ability to quickly access offshore fishing areas with confidence. Twin motor and stern drive options are available.