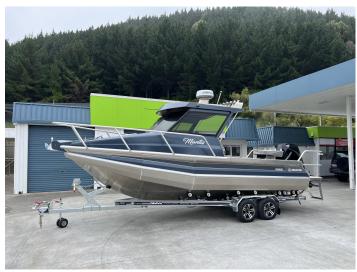

## Information

A personal favorite of the Boat City Team the RH 690 has beefed up construction extra width, depth and size makes for an awesome rugged water fishing machine! Large storage areas including under floor storage and dive bottle shelves built into the pontoons at floor level are standard features.

The 2.5m beam gives the boat large volume, plus a deck interior width of nearly two metres, giving serious divers and fisho's plenty of room to move.

Senator's RH690 can be powered with up to 250 horsepower, giving you the ability to quickly access offshore fishing areas with confidence. Twin motor and stern drive options are available.