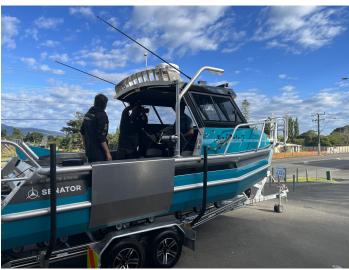

## Information

A personal favorite of the Boat City Team the RH 690 has beefed up construction extra width, depth and size makes for an awesome rugged water fishing machine! Large storage areas including under floor storage and dive bottle shelves built into the pontoons at floor level are standard features.

The 2.5m beam gives the boat large volume, plus a deck interior width of nearly two metres, giving serious divers and fisho's plenty of room to move.

Senator's RH690 can be powered with up to 250 horsepower, giving you the ability to quickly access offshore fishing areas with confidence. Twin motor and stern drive options are available.