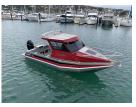

## Information

A personal favorite of the Boat City Team the RH 690 has beefed up construction extra width, depth and size makes for an awesome rugged water fishing machine! Large storage areas including under floor storage and dive bottle shelves built into the pontoons at floor level are standard features.

The 2.5m beam gives the boat large volume, plus a deck interior width of nearly two metres, giving serious divers and fisho's plenty of room to move.

Senator's RH690 can be powered with up to 250 horsepower, giving you the ability to quickly access offshore fishing areas with confidence. Twin motor and stern drive options are available.