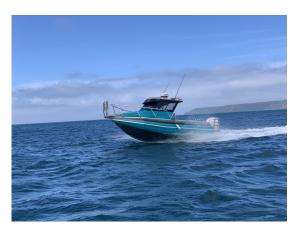

## Information

A personal favorite of the Boat City Team the RH 690 has beefed up construction extra width, depth and size makes for an awesome rugged water fishing machine! Large storage areas including under floor storage and dive bottle shelves built into the pontoons at floor level are standard features.

The 2.5m beam gives the boat large volume, plus a deck interior width of nearly two metres, giving serious divers and fisho's plenty of room to move.

Senator's RH690 can be powered with up to 250 horsepower, giving you the ability to quickly access offshore fishing areas with confidence. Twin motor and stern drive options are available.