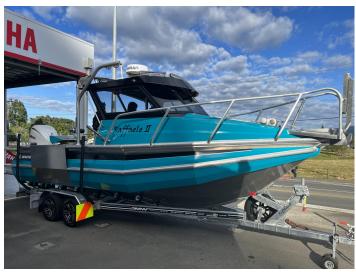

## Information

A personal favorite of the Boat City Team the RH 690 has beefed up construction extra width, depth and size makes for an awesome rugged water fishing machine! Large storage areas including under floor storage and dive bottle shelves built into the pontoons at floor level are standard features.

The 2.5m beam gives the boat large volume, plus a deck interior width of nearly two metres, giving serious divers and fisho's plenty of room to move.

Senator's RH690 can be powered with up to 250 horsepower, giving you the ability to quickly access offshore fishing areas with confidence. Twin motor and stern drive options are available.